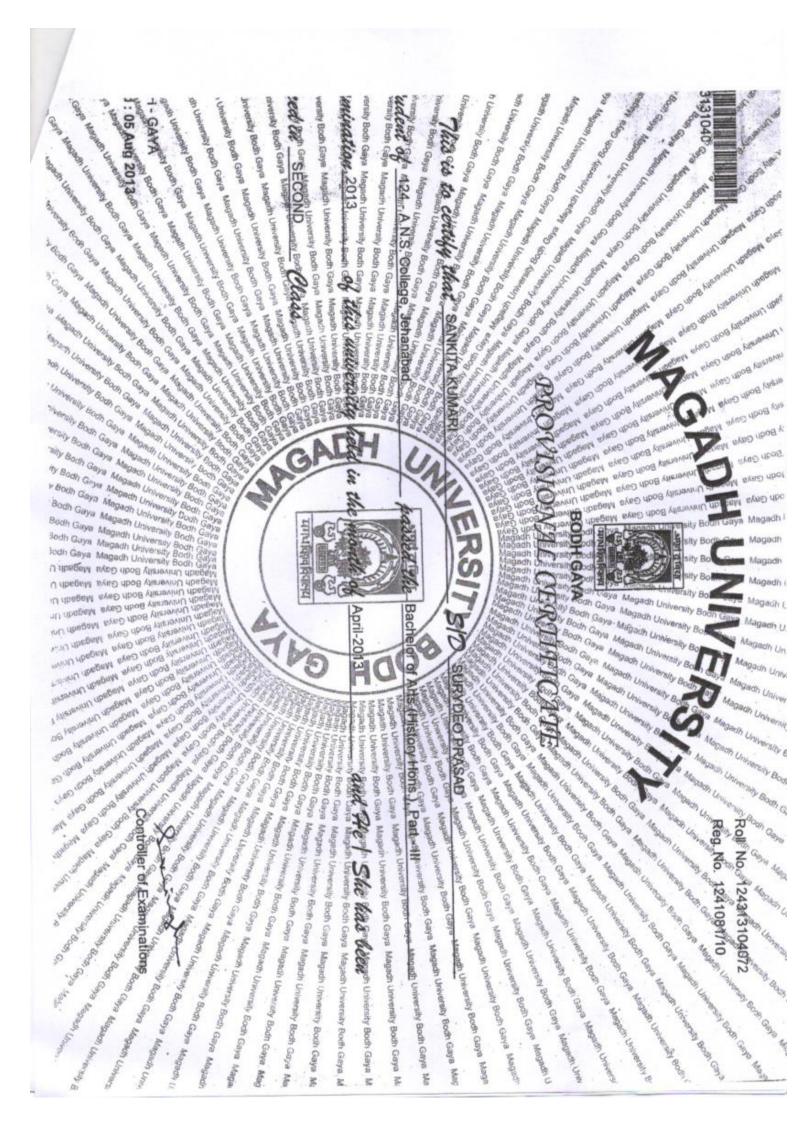

Srl No.: 2,533 Regn.No.: 1241081/2010

BODH GAYA

# ROVISIONAL CERTIFICATE

| 20 | a Student of        | (450) R K S T T | (450) R K S T T COLLEGE, ARAUT, NALANDA | passed the                         | BACHELOR OF EDUCATION |          |
|----|---------------------|-----------------|-----------------------------------------|------------------------------------|-----------------------|----------|
| £  | Examination 2015-17 | 2015-17         |                                         | of the maintain habe in the man of | April-2018            | 13/16/11 |

BODH GAYA Dated : 26-july-2018